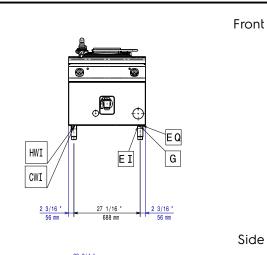

# Modular Cooking Range Line 700XP Freestanding Gas Boiling Pan 60lt direct heat

CWII Cold Water inlet 1 (cleaning) HWI = Hot water inlet

D Drain ΕI

Electrical inlet (power) Gas connection

Water:

Water drain outlet size: 1"1/2

**Key Information:** 

60 It Pan useful capacity: Vessel (round) diameter: 420 mm Net weight: 95 kg Shipping weight: 84 kg Shipping height: 1140 mm 820 mm Shipping width: 860 mm Shipping depth: 0.8 m<sup>3</sup> Shipping volume:

No clearance needed on rear sides of unit if wall is of non combustible type. If wall is combustible, minimum 50 mm wall clearance should be maintained.

Certification group: N7PG

Modular Cooking Range Line 700XP Freestanding Gas Boiling Pan 60lt direct heat