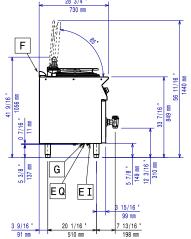

# Modular Cooking Range Line 700XP Freestanding Gas Boiling Pan 60lt direct heat

CWII Cold Water inlet 1 (cleaning) HWI = Hot water inlet

D Drain ΕI

Electrical inlet (power) Gas connection

Water:

Water drain outlet size: 1"1/2

**Key Information:** 

60 It Pan useful capacity: Vessel (round) diameter: 420 mm Net weight: 95 kg Shipping weight: 84 kg Shipping height: 1140 mm 820 mm Shipping width: 860 mm Shipping depth: 0.8 m<sup>3</sup> Shipping volume:

No clearance needed on rear sides of unit if wall is of non combustible type. If wall is combustible, minimum 50 mm wall clearance should be maintained.

Certification group: N7PG

Modular Cooking Range Line 700XP Freestanding Gas Boiling Pan 60lt direct heat