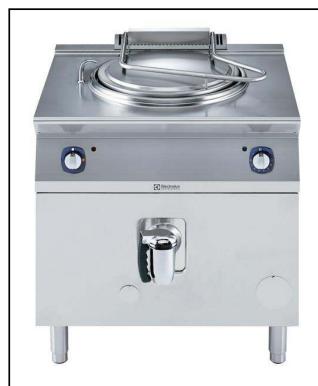

## Modular Cooking Range Line 700XP Freestanding Gas Boiling Pan 60lt direct heat

| ITEM #  |  |  |
|---------|--|--|
| MODEL # |  |  |
| NAME #  |  |  |
| SIS #   |  |  |
|         |  |  |
| AIA #   |  |  |

371271 (E7BSGHDNF0)

60-It direct gas Boiling Pan