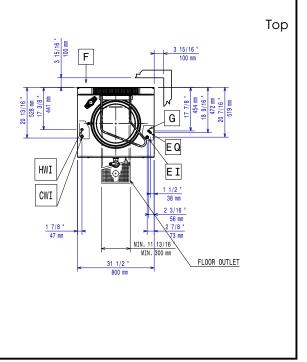

# Modular Cooking Range Line 700XP Freestanding Gas Boiling Pan 60lt direct heat

CWII Cold Water inlet 1 (cleaning) HWI = Hot water inlet

D Drain ΕI

Electrical inlet (power) Gas connection

Water:

Water drain outlet size: 1"1/2

**Key Information:** 

60 It Pan useful capacity: Vessel (round) diameter: 420 mm Net weight: 95 kg Shipping weight: 84 kg Shipping height: 1140 mm 820 mm Shipping width: 860 mm Shipping depth: 0.8 m<sup>3</sup> Shipping volume: